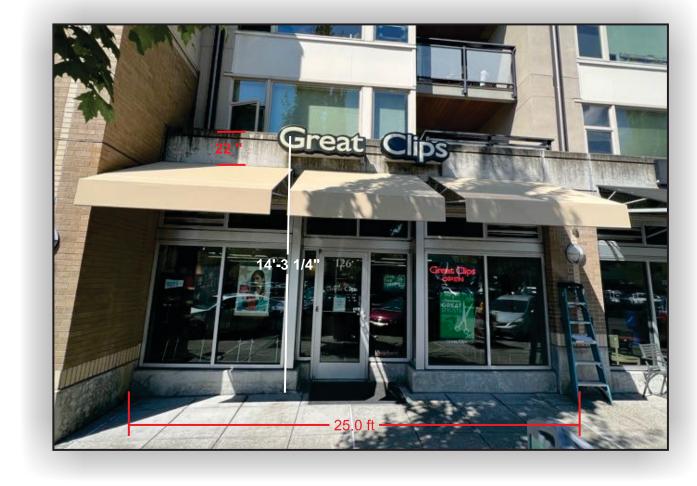

EXISTING SIGN TO BE REMOVED PROPOSED SIGN

| EIGN TECH                                                               | CLIENT:  | Great Clips                                 |                       | REVISIONS:                                                                                   | /ISIONS: This sign is intended to be installed in accordance with the requirements of Article                                                   | created by Sign Tech- Electric. It is                                                                          | CUSTOMER / LA     | ANDLORD APPROVA |
|-------------------------------------------------------------------------|----------|---------------------------------------------|-----------------------|----------------------------------------------------------------------------------------------|-------------------------------------------------------------------------------------------------------------------------------------------------|----------------------------------------------------------------------------------------------------------------|-------------------|-----------------|
| \ ELECTRIC                                                              | ADDRESS: | 7808 SE 28th Street Mercer Island, WA 98    |                       | 600 of the National Electrical<br>Code and/or other applicable<br>local codes. This includes | submitted for your personal use in<br>connection with a project being<br>planned for you by Sign Tech<br>Electric. It is not to be shown to any |                                                                                                                |                   |                 |
| Fife Business Park<br>5009 Pacific Hwy East, Suite 11<br>Fife, WA 98424 | PHONE:   | E-MAIL:                                     | Į.                    |                                                                                              | Contractors Lie                                                                                                                                 | one outside your organization, nor<br>is it to be used, reproduced, copied<br>or exhibited in any fashion. Any | SIGNATURE<br>DATE |                 |
| Pierce: 253-922-2146 King: 206-719-8020 Fax: 253-922-2152               | DATE:    | Today FILE NAME: Permit Package - job ran&e | ALES: AG DRAWN BY: AG |                                                                                              | SIGNTEL 988BG                                                                                                                                   | printed colors on drawing are for                                                                              |                   |                 |