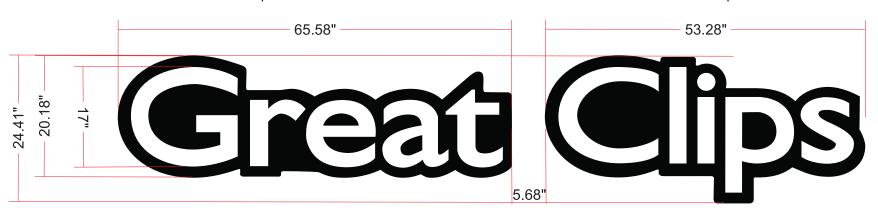

Total Sq Ft: 9.10 Total Sq Ft: 8.83

Total Sq Ft 17.93

## CHANNEL LETTER SIDE VIEW

W/ RACEWAY

STOTAL

| 7 1717717                        | A LED HILLMANATION   |           |                              |  |  |  |  |
|----------------------------------|----------------------|-----------|------------------------------|--|--|--|--|
| E VIEW                           | (A) LED ILLUMINATION | COLOR     | $\wedge$                     |  |  |  |  |
| 4CEWAY                           | B FACE               | THICKNESS | .II8 ACRYLIC                 |  |  |  |  |
|                                  |                      | COLOR     | MHITE                        |  |  |  |  |
| $\overline{\chi}$                | ALUM. RETURN         | DEPTH     | 3"                           |  |  |  |  |
| 3" 1 7"                          |                      | COLOR     | BLACK (INTERIOR-WHITE)       |  |  |  |  |
|                                  |                      | GAUGE     | .040                         |  |  |  |  |
|                                  | DTRIMC&P             | SIZE      | 3/4"                         |  |  |  |  |
|                                  |                      | COLOR     | BLACK                        |  |  |  |  |
|                                  | (E) ALUM. BLOCK      | GAUGE     | .060 (WHITE)                 |  |  |  |  |
|                                  | POWER SUPPLY         | AMPS      | 6.4                          |  |  |  |  |
|                                  |                      | WATTS     | 96 (2 REQUIRED)              |  |  |  |  |
|                                  |                      | MOUNTING  | REMOTE (IND); CONTAINED (RW) |  |  |  |  |
|                                  | © SCREWS             | TYPE      | #4-1/2" PHILIPS HEAD         |  |  |  |  |
|                                  |                      | COLOR     | BLACK                        |  |  |  |  |
|                                  | MOUNTING             | INTERNAL  | " RIVNUT                     |  |  |  |  |
|                                  |                      | EXTERNAL  | 3" x 3/8" CONCRETE ANCHOR    |  |  |  |  |
|                                  |                      | MATERIAL  | ALUMINUM - PTD. BLACK        |  |  |  |  |
|                                  |                      | GAUGE     | .063 ALUMINUM                |  |  |  |  |
|                                  | RACEWAY              | SIZE      | 7"x7" x LENGTH OF LETTER SET |  |  |  |  |
|                                  |                      | COLOR     | PTD. TO MATCH BLDG FASCIA    |  |  |  |  |
| 3" x 3/8" CONCRETE AN            | CHORS                | GAUGE     | .063 ALUMINUM                |  |  |  |  |
| 2 m 210 contrations (threatisms) |                      |           |                              |  |  |  |  |