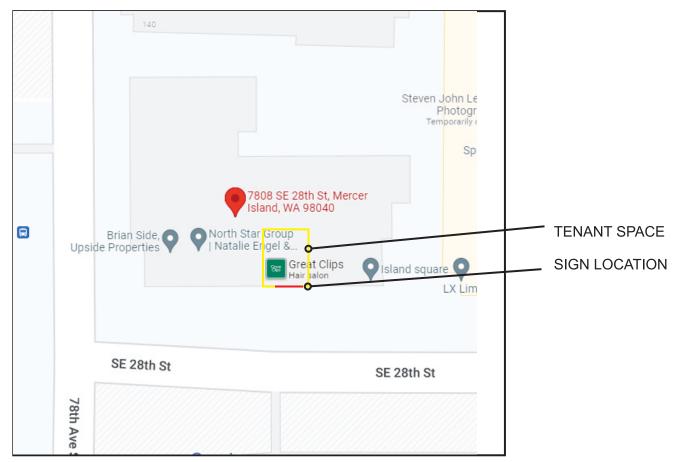

EXISTING SIGN TO BE REMOVED PROPOSED SIGN

| EIGN TECH                                                               | CLIENT:  | Great Clips                                 |                       | REVISIONS:                                                                                   | /ISIONS: This sign is intended to be installed in accordance with the requirements of Article                                                   | created by Sign Tech- Electric. It is                                                                          | CUSTOMER / LA     | ANDLORD APPROVA |
|-------------------------------------------------------------------------|----------|---------------------------------------------|-----------------------|----------------------------------------------------------------------------------------------|-------------------------------------------------------------------------------------------------------------------------------------------------|----------------------------------------------------------------------------------------------------------------|-------------------|-----------------|
| \ ELECTRIC                                                              | ADDRESS: | 7808 SE 28th Street Mercer Island, WA 98    |                       | 600 of the National Electrical<br>Code and/or other applicable<br>local codes. This includes | submitted for your personal use in<br>connection with a project being<br>planned for you by Sign Tech<br>Electric. It is not to be shown to any |                                                                                                                |                   |                 |
| Fife Business Park<br>5009 Pacific Hwy East, Suite 11<br>Fife, WA 98424 | PHONE:   | E-MAIL:                                     | Į.                    |                                                                                              | Contractors Lie                                                                                                                                 | one outside your organization, nor<br>is it to be used, reproduced, copied<br>or exhibited in any fashion. Any | SIGNATURE<br>DATE |                 |
| Pierce: 253-922-2146 King: 206-719-8020 Fax: 253-922-2152               | DATE:    | Today FILE NAME: Permit Package - job ran&e | ALES: AG DRAWN BY: AG |                                                                                              | SIGNTEL 988BG                                                                                                                                   | printed colors on drawing are for                                                                              |                   |                 |