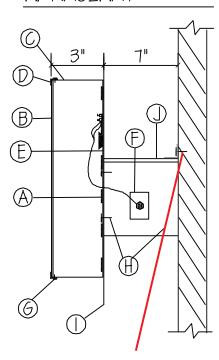

## CHANNEL LETTER SIDE VIEW

W/ RACEWAY

STOTAL

| 7 1717717                        | A LED HILLMANATION   |           |                              |  |  |  |  |
|----------------------------------|----------------------|-----------|------------------------------|--|--|--|--|
| E VIEW                           | (A) LED ILLUMINATION | COLOR     | $\wedge$                     |  |  |  |  |
| 4CEWAY                           | B FACE               | THICKNESS | .II8 ACRYLIC                 |  |  |  |  |
|                                  |                      | COLOR     | MHITE                        |  |  |  |  |
| $\overline{\chi}$                | ALUM. RETURN         | DEPTH     | 3"                           |  |  |  |  |
| 3" 1 7"                          |                      | COLOR     | BLACK (INTERIOR-WHITE)       |  |  |  |  |
|                                  |                      | GAUGE     | .040                         |  |  |  |  |
|                                  | DTRIMC&P             | SIZE      | 3/4"                         |  |  |  |  |
|                                  |                      | COLOR     | BLACK                        |  |  |  |  |
|                                  | (E) ALUM. BLOCK      | GAUGE     | .060 (WHITE)                 |  |  |  |  |
|                                  | POWER SUPPLY         | AMPS      | 6.4                          |  |  |  |  |
|                                  |                      | WATTS     | 96 (2 REQUIRED)              |  |  |  |  |
|                                  |                      | MOUNTING  | REMOTE (IND); CONTAINED (RW) |  |  |  |  |
|                                  | © SCREWS             | TYPE      | #4-1/2" PHILIPS HEAD         |  |  |  |  |
|                                  |                      | COLOR     | BLACK                        |  |  |  |  |
|                                  | MOUNTING             | INTERNAL  | " RIVNUT                     |  |  |  |  |
|                                  |                      | EXTERNAL  | 3" x 3/8" CONCRETE ANCHOR    |  |  |  |  |
|                                  |                      | MATERIAL  | ALUMINUM - PTD. BLACK        |  |  |  |  |
|                                  |                      | GAUGE     | .063 ALUMINUM                |  |  |  |  |
|                                  | RACEWAY              | SIZE      | 7"x7" x LENGTH OF LETTER SET |  |  |  |  |
|                                  |                      | COLOR     | PTD. TO MATCH BLDG FASCIA    |  |  |  |  |
| 3" x 3/8" CONCRETE AN            | CHORS                | GAUGE     | .063 ALUMINUM                |  |  |  |  |
| 2 m 210 contrations (threatisms) |                      |           |                              |  |  |  |  |