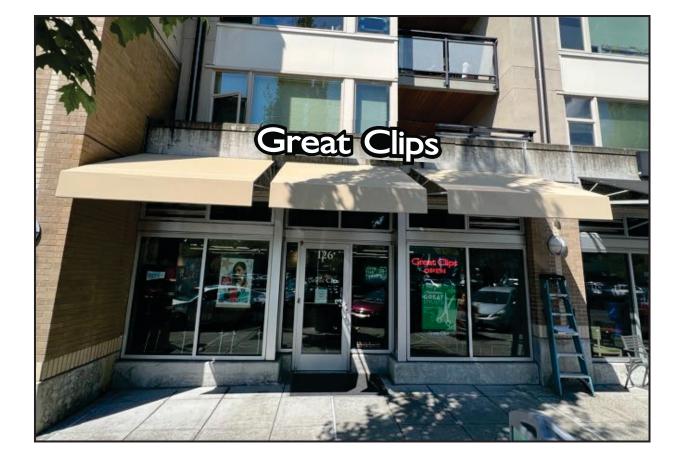

EXISTING SIGN TO BE REMOVED PROPOSED SIGN

| EIGN TECH                                                               | CLIENT:  | Great Clips                                 |                       | REVISIONS:                                                                                   | /ISIONS: This sign is intended to be installed in accordance with the requirements of Article                                                   | created by Sign Tech- Electric. It is                                                                          | CUSTOMER / LA     | ANDLORD APPROVA |
|-------------------------------------------------------------------------|----------|---------------------------------------------|-----------------------|----------------------------------------------------------------------------------------------|-------------------------------------------------------------------------------------------------------------------------------------------------|----------------------------------------------------------------------------------------------------------------|-------------------|-----------------|
| \ ELECTRIC                                                              | ADDRESS: | 7808 SE 28th Street Mercer Island, WA 98    |                       | 600 of the National Electrical<br>Code and/or other applicable<br>local codes. This includes | submitted for your personal use in<br>connection with a project being<br>planned for you by Sign Tech<br>Electric. It is not to be shown to any |                                                                                                                |                   |                 |
| Fife Business Park<br>5009 Pacific Hwy East, Suite 11<br>Fife, WA 98424 | PHONE:   | E-MAIL:                                     | Į.                    |                                                                                              | Contractors Lie                                                                                                                                 | one outside your organization, nor<br>is it to be used, reproduced, copied<br>or exhibited in any fashion. Any | SIGNATURE<br>DATE |                 |
| Pierce: 253-922-2146 King: 206-719-8020 Fax: 253-922-2152               | DATE:    | Today FILE NAME: Permit Package - job ran&e | ALES: AG DRAWN BY: AG |                                                                                              | SIGNTEL 988BG                                                                                                                                   | printed colors on drawing are for                                                                              |                   |                 |