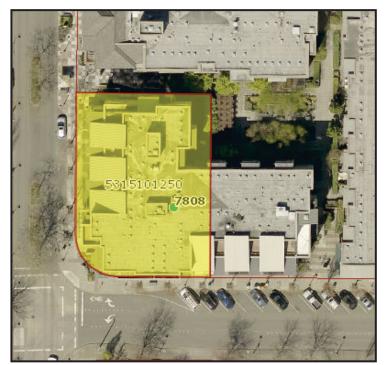

EXISTING SIGN TO BE REMOVED PROPOSED SIGN

| EIGN TECH                                                               | CLIENT:  | Great Clips                                 |                       | REVISIONS:                                                                                   | /ISIONS: This sign is intended to be installed in accordance with the requirements of Article                                                   | created by Sign Tech- Electric. It is                                                                          | CUSTOMER / LA     | ANDLORD APPROVA |
|-------------------------------------------------------------------------|----------|---------------------------------------------|-----------------------|----------------------------------------------------------------------------------------------|-------------------------------------------------------------------------------------------------------------------------------------------------|----------------------------------------------------------------------------------------------------------------|-------------------|-----------------|
| \ ELECTRIC                                                              | ADDRESS: | 7808 SE 28th Street Mercer Island, WA 98    |                       | 600 of the National Electrical<br>Code and/or other applicable<br>local codes. This includes | submitted for your personal use in<br>connection with a project being<br>planned for you by Sign Tech<br>Electric. It is not to be shown to any |                                                                                                                |                   |                 |
| Fife Business Park<br>5009 Pacific Hwy East, Suite 11<br>Fife, WA 98424 | PHONE:   | E-MAIL:                                     | Į.                    |                                                                                              | Contractors Lie                                                                                                                                 | one outside your organization, nor<br>is it to be used, reproduced, copied<br>or exhibited in any fashion. Any | SIGNATURE<br>DATE |                 |
| Pierce: 253-922-2146 King: 206-719-8020 Fax: 253-922-2152               | DATE:    | Today FILE NAME: Permit Package - job ran&e | ALES: AG DRAWN BY: AG |                                                                                              | SIGNTEL 988BG                                                                                                                                   | printed colors on drawing are for                                                                              |                   |                 |